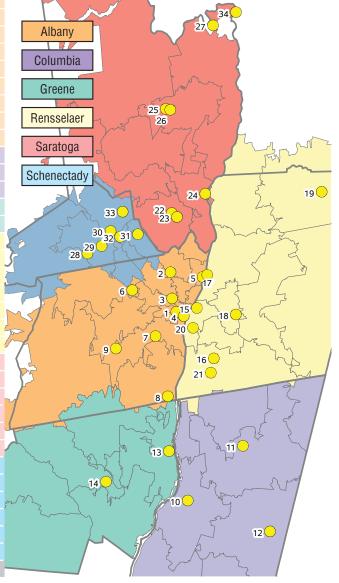

## Drug Take Back Day, Saturday, October 27, 2018 All sites open from 10 a.m.— 2 p.m.

|                                                                     |    |                                                             | in one open.                                                |                       | — [              |
|---------------------------------------------------------------------|----|-------------------------------------------------------------|-------------------------------------------------------------|-----------------------|------------------|
|                                                                     | 1  | Albany Police Department                                    | Albany College of Pharmacy- Car Port (Drive up or drop off) | 106 New Scotland Ave  | Albany           |
|                                                                     | 2  | Colonie Police Department                                   | Colonie Police Department 312 Wolf Road                     |                       | Latham           |
|                                                                     | 3  | Albany Police Department                                    | CVS Pharmacy                                                | 885 Central Ave       | Albany           |
|                                                                     | 4  | Albany Police Department                                    | Albany Police Department- South Station                     | 126 Arch St           | Albany           |
|                                                                     | 5  | Watervliet Police Department                                | Watervliet Police Department                                | 2-15th St             | Watervliet       |
|                                                                     | 6  | Guilderland Police Department                               | Public Library- Auxiliary Parking Lot 2228 Western Ave      |                       | Guilderland      |
|                                                                     | 7  | Bethlehem Police Department                                 | Bethlehem Town Park- Front Parking Lot 249 Elm Ave          |                       | Delmar           |
|                                                                     | 8  | Albany County Sheriff's Office                              | inty Sheriff's Office RCS Community Library                 |                       | Ravena           |
|                                                                     | 9  | pany County Sheriff's Office Albany County Sheriff's Office |                                                             | 58 Verda Ave          | Clarksville      |
|                                                                     | 10 | Columbia County Sheriff's Office                            | Columbia County Sheriff's Office                            | 85 Industrial Tract   | Hudson           |
| 11                                                                  |    | Chatham Police Department                                   | Chatham Police Department                                   | 77 Main Street        | Chatham          |
|                                                                     | 12 | Columbia County Sheriff's Office                            | Hillsdale Sub Station                                       | 2684 State Route 23   | Hillsdale        |
|                                                                     | 13 | Coxsackie Police Department                                 | Coxsackie Police Department                                 | 119 Mansion St        | Coxsackie        |
|                                                                     | 14 | Cairo Police Department                                     | Hannaford                                                   | 223 Main Street       | Cairo            |
|                                                                     |    | Rensselaer Police Department                                | North End Fire Station                                      | 2 St. Francis Place   | Rensselaer       |
|                                                                     |    | Schodack Police Department                                  | Schodack Police Department                                  | 1797 Columbia Tpke.   | Castleton        |
|                                                                     | 17 | Troy Police Department                                      | Troy Police Department                                      | 55 State St           | Troy             |
| <ul><li>19 Hoosick</li><li>20 East Gre</li><li>21 New Yor</li></ul> |    | Rensselaer County Sheriff's Office                          | West Sand Lake Fire Department                              | 3697 NY-43            | West Sand Lake   |
|                                                                     |    | Hoosick Falls Police Department                             | Hoosick Falls Police Station                                | 24 Main Street        | Hoosick Falls    |
|                                                                     |    | East Greenbush Police Department                            | East Greenbush Police Department                            | 225 Columbia Tpke     | Rensselaer       |
|                                                                     |    | New York State Police                                       | New York State Police                                       | 1485 State Rt 9       | Castleton        |
|                                                                     |    | New York State Police                                       | New York State Police                                       | 5 Municipal Plaza     | Clifton Park     |
|                                                                     | 23 | Saratoga County Sheriff's Office                            | Clifton Park-Halfmoon Emergency Squad                       | 15 Crossing Blvd      | Clifton Park     |
|                                                                     | 24 | Mechanicville Police Department                             | CVS Pharmacy- Parking Lot                                   | 12 South Central Ave  | Mechanicville    |
|                                                                     | 25 | Saratoga Police Department                                  | Saratoga Hospital, Emergency Depart. Parking Lot            | 211 Church St         | Saratoga Springs |
|                                                                     | 26 | Saratoga Police Department                                  | Saratoga Police Department- Behind City Hall                | 474 Broadway          | Saratoga Springs |
|                                                                     | 27 | Saratoga County Sheriff's Office                            | Moreau Emergency Squad                                      | 1583 Rt 9             | Fort Edward      |
|                                                                     | 28 | Schenectady County Sheriff's Office                         | Schenectady County Sheriff's Office- Substation             | 130 Princetown Plaze  | Schenectady      |
|                                                                     | 29 | Rotterdam Police Department                                 | Rotterdam Police Department                                 | 101 Princetown Road   | Rotterdam        |
|                                                                     |    | Scotia Police Department                                    | Scotia Police Department                                    | 4 North Ten Broeck St | Scotia           |
|                                                                     | 31 | Town of Niskayuna Police Department                         | Niskayuna Town Hall                                         | 1 Niskayuna Circle    | Niskayuna        |
|                                                                     |    | Schenectady Police Department                               | Schenectady Police Department                               | 531 Liberty Street    | Schenectady      |
|                                                                     | 33 | Town of Glenville Police Department                         | Glenville Police Department                                 | 18 Glenridge Road     | Glenville        |
|                                                                     | 34 | Washington County Sheriff's Office                          | Washington County Law Enforcement Center                    | 399 Broadway          | Fort Edward      |
|                                                                     |    | -                                                           |                                                             |                       | 1                |