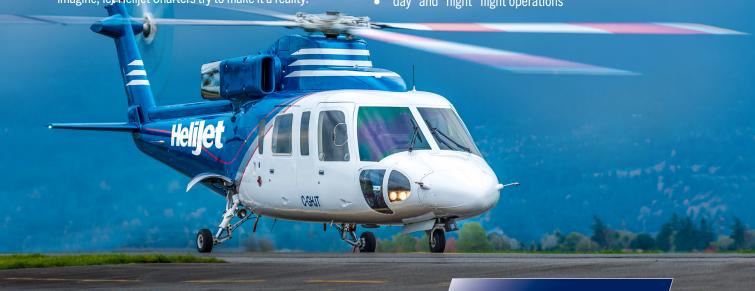

## Features of the Sikorsky S-76 include:

- cabin configuration for 12 passengers
- powerful twin-engine safety & reliability
- 150 mph point-to-point service
- useful payload to 3,000lbs
- day and night flight operations