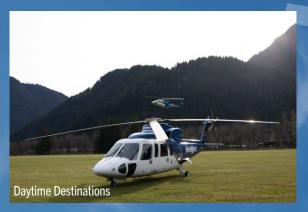

## **Helijet Sikorsky S-76**

Night Operations

Helijet has been providing helicopter services throughout BC for well over three decades, including its renowned scheduled flights serving Vancouver, Victoria & Nanaimo, BC.

## **Destinations:**

- Vancouver Victoria : 35 minutes
- Vancouver Whistler: 30 minutes
- Nanaimo Vancouver : 18 minutes
- Victoria Seattle (Boeing Field) : 35 minutes
- Victoria Tofino : 50 minutes