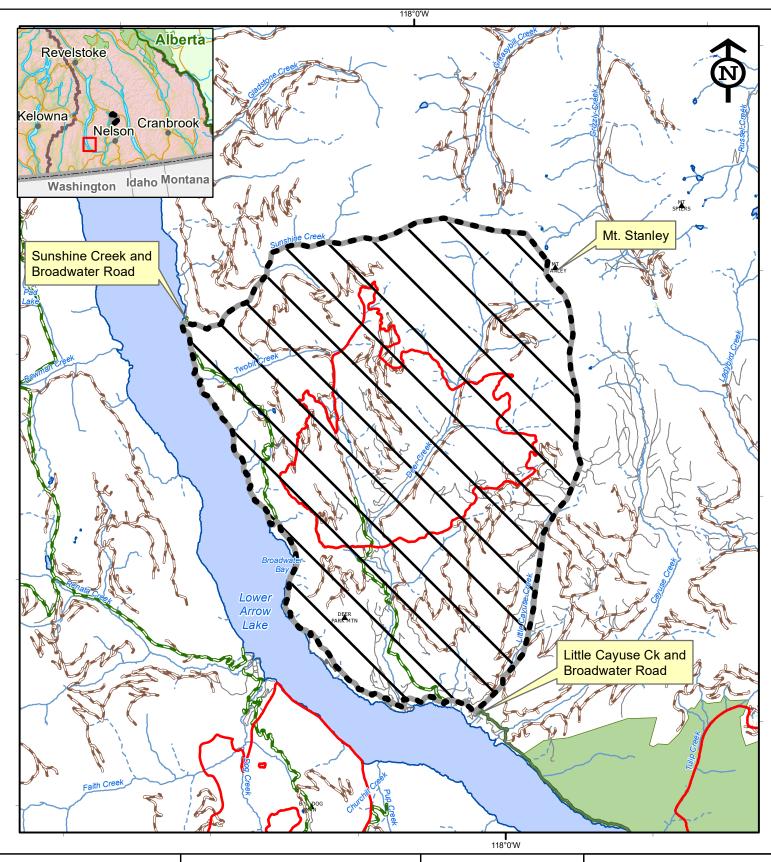

## **Deer Park North** N52489 **Area Restriction Map**

Date: 2018/09/20

Ministry of Forests, Lands, Natural Resource Operations and Rural Development **BC** Wildfire Service

Disclaimer:
Wildfire perimeters for the current fire season, including both active and inactive fires, are supplied from various sources. The data is refreshed from operational systems nightly to the public map. Wildfire data may not reflect the current fire situation, and therefore should only be used for reference purposes.
Wildfire data from the incident is updated when practicable and the occurrence of individual fire updates will vary. The information is intended for general purposes only and should not be relied on as accurate because fires are dynamic and circumstances may change quickly. The levels of current fire