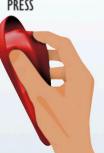

# THERE'S NO TIME, BELLAKIT

PRESS THE MOUSE HAMMER WITH ONE FINGER
AND SAVE YOUR LIFE

M&USE HAMMER

BREAKS THE WINDOW IN CASE OF EMERGENCY. REPLACING THE USUAL MALLETS.

STRONGLY ADHERED TO GLASS SURFACE NO LOSS OR THEFT.

## **MOUSE HAMMER**

ETY GLASS BREAKER

a.Break the safety retainer b.Remove the safety pin by pulling on its ring

Grip the unit firmly and press the button to break glass

Use the unit to clear the remaining glass pieces