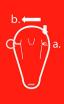

## **MOUSE HAMMER**

ETY GLASS BREAKER

a.Break the safety retainer b.Remove the safety pin by pulling on its ring

Grip the unit firmly and press the button to break glass

Use the unit to clear the remaining glass pieces

#### **SPRING & BRACKET**

ANTI-CORROSIVE TREATMENT

SAFETY RETAINER

#### **LOCK & PIN**

- ALIKE FIRE EXTINGUISHERS SYSTEM
- SIMPLE AND INTUITIVE