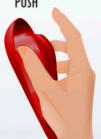

# THERE'S NO TIME, BELLAKIT

PRESS THE MOUSE HAMMER WITH ONE FINGER
AND SAVE YOUR LIFE

M&USE HAMMER

BREAKS THE WINDOW IN CASE OF EMERGENCY. REPLACING THE USUAL MALLETS.

STRONGLY ADHERED TO GLASS SURFACE NO LOSS OR THEFT.

## **MOUSE HAMMER**

ETY GLASS BREAKER

a.Break the safety retainer b.Remove the safety pin by pulling on its ring

Grip the unit firmly and press the button to break glass

Use the unit to clear the remaining glass pieces