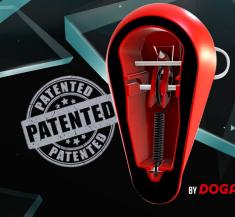

# M&USE HAMMER

DESIGNED FOR BREAKING EMERGENCY WINDOWS

# THERE'S NO TIME, BELLAKIT

PRESS THE MOUSE HAMMER WITH ONE FINGER
AND SAVE YOUR LIFE

M&USE HAMMER

BREAKS THE WINDOW IN CASE OF EMERGENCY. REPLACING THE USUAL MALLETS.

STRONGLY ADHERED TO GLASS SURFACE NO LOSS OR THEFT.

## **MOUSE HAMMER**

ETY GLASS BREAKER

a.Break the safety retainer b.Remove the safety pin by pulling on its ring

Grip the unit firmly and press the button to break glass

Use the unit to clear the remaining glass pieces

#### **HAMMER POINT**

- PERFECT GLASS CONTACT FOR A STRONG IMPACT
- ANTI-CORROSIVE TREATMENT

#### **SPRING & BRACKET**

ANTI-CORROSIVE TREATMENT

SAFETY RETAINER

#### **LOCK & PIN**

- ALIKE FIRE EXTINGUISHERS SYSTEM
- SIMPLE AND INTUITIVE

### **COVER**

- ERGONOMIC AND SYMMETRICAL DESIGN
- COMFORTABLE HANDLING
- Volume: 110 mm^3 Weight: 85 gr