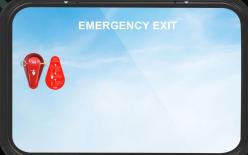

**EMERGENCY EXIT** 

# M&USE HAMMER

DESIGNED FOR BREAKING EMERGENCY WINDOWS

# THERE'S NO TIME, BELLAKIT

PRESS THE MOUSE HAMMER WITH ONE FINGER
AND SAVE YOUR LIFE

M&USE HAMMER

BREAKS THE WINDOW IN CASE OF EMERGENCY. REPLACING THE USUAL MALLETS.

STRONGLY ADHERED TO GLASS SURFACE NO LOSS OR THEFT.