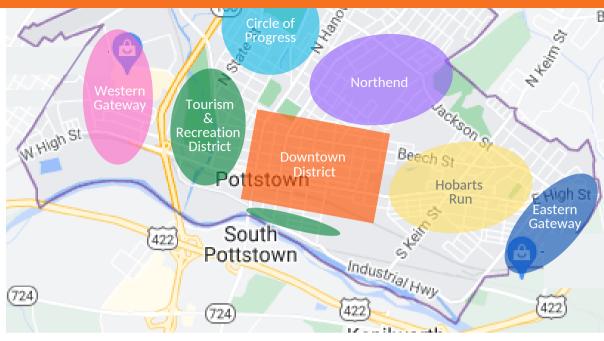

Located on the Schuylkill River in western Montgomery County, Pennsylvania, Pottstown is home to approximately 23,000 residents. Within the Borough's 5.5 sq. miles you will find diverse, established neighborhoods and institutions with well-deserved reputations for innovation and excellence. The central business district features historic architecture, walkable tree-lined streets and a growing list of shops, restaurants, arts and cultural organizations. Residents and visitors enjoy biking, kayaking and canoes with direct access to the Schuylkill River Trail's 120 miles and 40+ acre Riverfront Park, as well as the 45+ acre Memorial Park, and the Borough's 17 parks/facilities. Pottstown hosts a variety of community annual celebrations, as well as seasonal activities and events. that attract thousands of visitors to the Borough throughout the year.