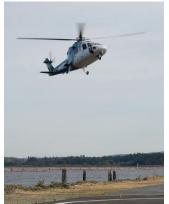

## A BREW OF NANAIMO

Departing downtown Vancouver at 10:30am, experience the amazing scenic beauty of the Salish Sea on your 18 minute flight from Vancouver to Nanaimo Harbour.

Watch for the bright yellow Explore Vancouver Island "Magic Bus" to begin your 5 hour guided exploration of three Nanaimo breweries and a distillery as you indulge in the island's craft beer and spirits scene. Along the way, learn about some of the unique characteristics and breathtaking beauty the region has to offer.

## Highlights;

- From hop to hand: Learn how Nanaimo's regional diverse landscape lends itself to the brewery culture and how
  the region has grown to such a hot bed of craft breweries.
- See for yourself the beautiful surroundings that make for the vibrant the products and people contributing to the industry.
- Discover how high-quality spirits are distilled and taste how they are intended to be sipped and savoured.