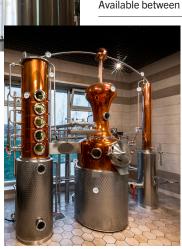

## A BREW OF NANAIMO

Departing downtown Vancouver at 10:30am, experience the amazing scenic beauty of the Salish Sea on your 18 minute flight from Vancouver to Nanaimo Harbour.

Watch for the bright yellow Explore Vancouver Island "Magic Bus" to begin your 5 hour guided exploration of three Nanaimo breweries and a distillery as you indulge in the island's craft beer and spirits scene. Along the way, learn about some of the unique characteristics and breathtaking beauty the region has to offer.

## Highlights;

- From hop to hand: Learn how Nanaimo's regional diverse landscape lends itself to the brewery culture and how
  the region has grown to such a hot bed of craft breweries.
- See for yourself the beautiful surroundings that make for the vibrant the products and people contributing to the industry.
- Discover how high-quality spirits are distilled and taste how they are intended to be sipped and savoured.