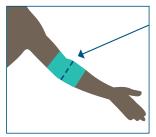

## Measure top of arm.

sold in pairs

| SleekSleeves                               | Top Circumference | e   Size |  |
|--------------------------------------------|-------------------|----------|--|
| Adult Long Arm and Long Arm with Thumbhole |                   |          |  |
|                                            | 9.5"              | S        |  |
|                                            | 10"               | Μ        |  |
|                                            | 10.5"             | L        |  |
|                                            | 11"               | XL       |  |
|                                            |                   |          |  |