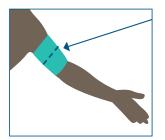

**Sizing Instructions:** SleekSleeves unisex sizing means you may need to order a smaller size than you typically wear. Measure over your sterile PICC line dressing (or insulin device) where your Arm Band will sit. Choose your size from the chart below. If you are between sizes, size down.

## Measure where your Arm Band will sit.

sold as single sleeve

| ArmBand | Arm | Ba | nc |  |
|---------|-----|----|----|--|
|---------|-----|----|----|--|

| SleekSleeves     | Your Measurement | Order Size |
|------------------|------------------|------------|
| Adult Arm Band   | 9"-10"           | XS         |
|                  | 10"-11"          | S          |
|                  | 11"-12"          | Μ          |
|                  | 12"-13"          | L          |
|                  | 13"-14"          | XL         |
|                  |                  |            |
| Children's Arm B | and 7"-8"        | YS         |
|                  | 8"-9"            | YM         |