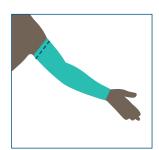

## Measure top of arm.

sold in pairs

| SleekSleeves                               | Top Circumference | e   Size |  |
|--------------------------------------------|-------------------|----------|--|
| Adult Long Arm and Long Arm with Thumbhole |                   |          |  |
|                                            | 9.5"              | S        |  |
|                                            | 10"               | Μ        |  |
|                                            | 10.5"             | L        |  |
|                                            | 11"               | XL       |  |
|                                            |                   |          |  |