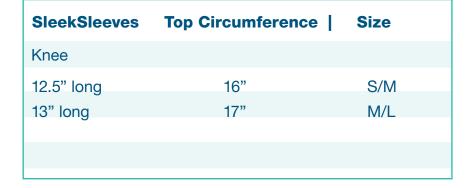

sold as single sleeve

Calf

| SleekSleeves | Top Circumference | I | Size |
|--------------|-------------------|---|------|
| Shin         |                   |   |      |
| 10" long     | 9"                |   | S    |
| 10.5" long   | 10"               |   | М    |
|              |                   |   |      |
|              |                   |   |      |
|              |                   |   |      |