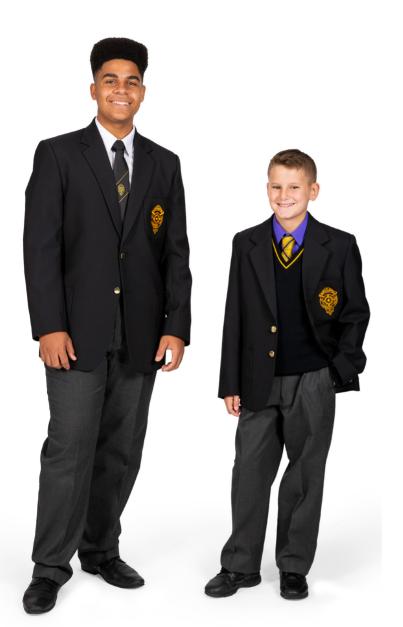

#### **College Uniform**

The following items are compulsory throughout the School year:

- College blue shirt
- Plain white shirt for Year 12
- Grey shorts. College socks are to be worn with grey shorts
- Grey trousers (compulsory for Year 10, 11 and 12 during Terms 2 and 3 and optional for other grades during the colder months).
   Grey or black socks are to be worn with trousers.
- Black leather belt with a plain silver buckle
- College yard hat with embroidered name on back
- College bag or backpack
- Black leather lace-up shoes (not available from The Lauries Shop)
- During Terms 2 and 3, all students are required to wear the College tie and the College Blazer is to be worn to and from school
  each day.

To ensure the correct size and a \$50 saving, ALL blazers must be fitted and paid for by the end of the St Laurence's College school year to ensure delivery by Term 2 the following year.

During the cooler months, students can wear a College pullover under their blazer. They are welcome to keep their blazer in their locker and wear a pullover for comfort and warmth during the School day.