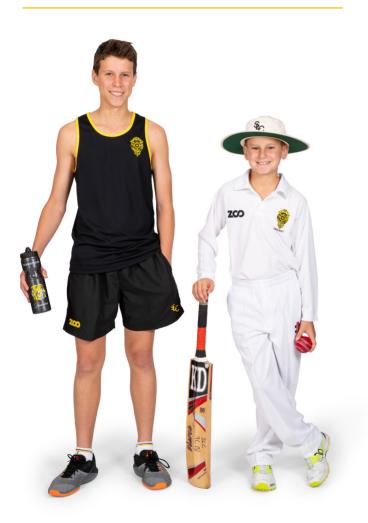

### Cricket

| Cricket Shirt        | \$50 |
|----------------------|------|
| White cricket pants* | N/A  |
| Cricket hat          | \$25 |

<sup>\*</sup>Item to be supplied by student.