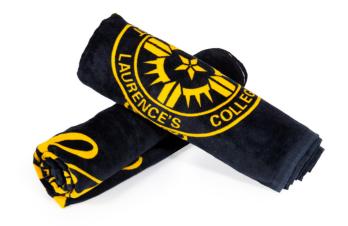

# **MERCHANDISE**

| Towels               | \$35   |
|----------------------|--------|
| Sports Water bottle  | \$10   |
| Thermal drink bottle | \$12   |
| Coffee Mug           | \$10   |
| Thermal Travel Mug   | \$18   |
| College Pen          | \$6    |
| College Umbrella     | \$35   |
| Wallet               | \$10   |
| Wine Glass           | \$16   |
| Tumbler              | \$12   |
| Handball             | \$5    |
| College Badge        | \$5.50 |
| College Keyring      | \$8    |