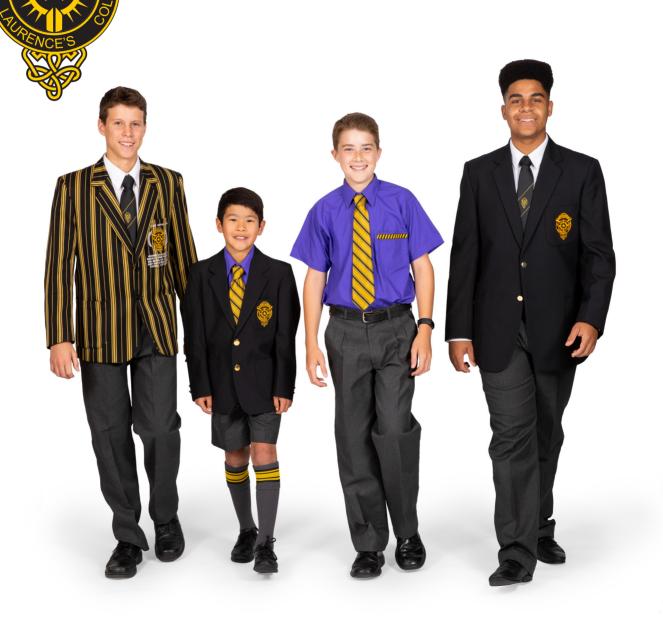

#### **College Uniform**

The following items are compulsory throughout the School year:

- College blue shirt
- Plain white shirt for Year 12
- Grey shorts. College socks are to be worn with grey shorts
- Grey trousers (compulsory for Year 10, 11 and 12 during Terms 2 and 3 and optional for other grades during the colder months).
   Grey or black socks are to be worn with trousers.
- Black leather belt with a plain silver buckle
- College yard hat with embroidered name on back
- College bag or backpack
- Black leather lace-up shoes (not available from The Lauries Shop)
- During Terms 2 and 3, all students are required to wear the College tie and the College Blazer is to be worn to and from school
  each day.

To ensure the correct size and a \$50 saving, ALL blazers must be fitted and paid for by the end of the St Laurence's College school year to ensure delivery by Term 2 the following year.

During the cooler months, students can wear a College pullover under their blazer. They are welcome to keep their blazer in their locker and wear a pullover for comfort and warmth during the School day.

## **COLLEGE UNIFORM**