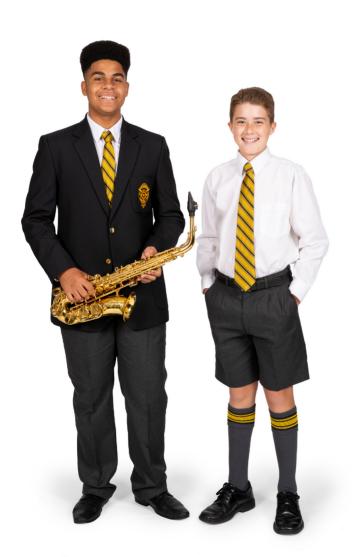

#### **College Uniform**

The following items are compulsory throughout the School year:

- College blue shirt
- Plain white shirt for Year 12
- Grey shorts. College socks are to be worn with grey shorts
- Grey trousers (compulsory for Year 10, 11 and 12 during Terms 2 and 3 and optional for other grades during the colder months).
   Grey or black socks are to be worn with trousers.
- Black leather belt with a plain silver buckle
- College yard hat with embroidered name on back
- College bag or backpack
- Black leather lace-up shoes (not available from The Lauries Shop)
- During Terms 2 and 3, all students are required to wear the College tie and the College Blazer is to be worn to and from school
  each day.

To ensure the correct size and a \$50 saving, ALL blazers must be fitted and paid for by the end of the St Laurence's College school year to ensure delivery by Term 2 the following year.

During the cooler months, students can wear a College pullover under their blazer. They are welcome to keep their blazer in their locker and wear a pullover for comfort and warmth during the School day.

# YEAR 12 UNIFORM

College Shirt

White \$35

**Trousers** 

Grey trousers \$50

College Blazer Preordered Not Ordered

Size 8 - 30 \$220 \$270

Pinstripe Blazer