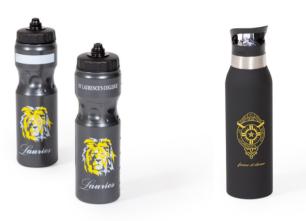

# **MERCHANDISE**

| Towels               | \$35   |
|----------------------|--------|
| Sports Water bottle  | \$10   |
| Thermal drink bottle | \$12   |
| Coffee Mug           | \$10   |
| Thermal Travel Mug   | \$18   |
| College Pen          | \$6    |
| College Umbrella     | \$35   |
| Wallet               | \$10   |
| Wine Glass           | \$16   |
| Tumbler              | \$12   |
| Handball             | \$5    |
| College Badge        | \$5.50 |
| College Keyring      | \$8    |