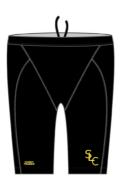

### Swimming

| Swimmers - Funky Trunk Jammers (Boys) | \$50        |
|---------------------------------------|-------------|
| Swimmers - Funky Trunk Jammers (Men)  | \$60        |
| Сар                                   | \$12        |
| Goggles                               | \$19 - \$32 |
|                                       |             |