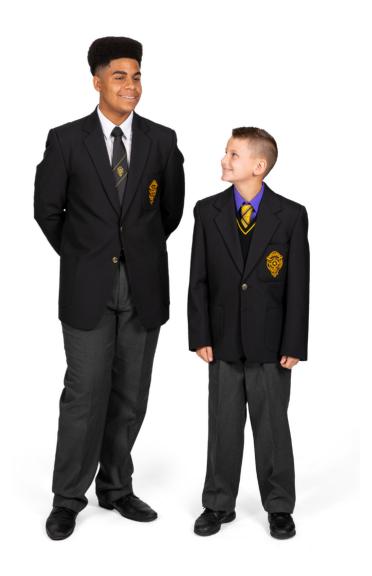

#### **College Uniform**

The following items are compulsory throughout the School year:

- College blue shirt
- Plain white shirt for Year 12
- Grey shorts. College socks are to be worn with grey shorts
- Grey trousers (compulsory for Year 10, 11 and 12 during Terms 2 and 3 and optional for other grades during the colder months).
   Grey or black socks are to be worn with trousers.
- Black leather belt with a plain silver buckle
- College yard hat with embroidered name on back
- College bag or backpack
- Black leather lace-up shoes (not available from The Lauries Shop)
- During Terms 2 and 3, all students are required to wear the College tie and the College Blazer is to be worn to and from school
  each day.

To ensure the correct size and a \$50 saving, ALL blazers must be fitted and paid for by the end of the St Laurence's College school year to ensure delivery by Term 2 the following year.

During the cooler months, students can wear a College pullover under their blazer. They are welcome to keep their blazer in their locker and wear a pullover for comfort and warmth during the School day.