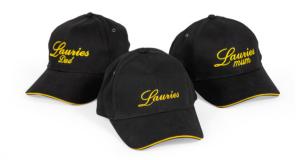

### **SUPPORTER** WEAR

Supporter Polo \$50 Supporter Cap \$15 Lauries Mum and Dad Caps \$20