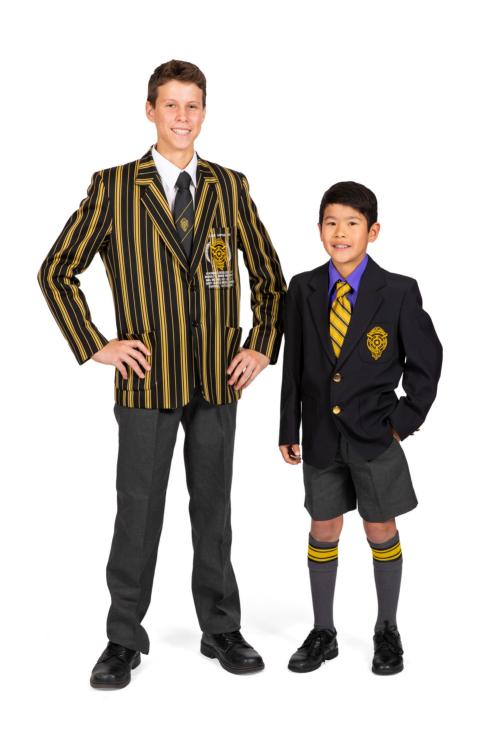

# YEAR 12 UNIFORM

College Shirt

White \$35

**Trousers** 

Grey trousers \$50

College Blazer Preordered Not Ordered

Size 8 - 30 \$220 \$270

Pinstripe Blazer

Worn by Year 12 Student Leaders only

Accessories

Senior Tie \$20

(1 gifted by College to Year 12 students)

Black leather belt \$25

Trouser socks (3 pack) \$20