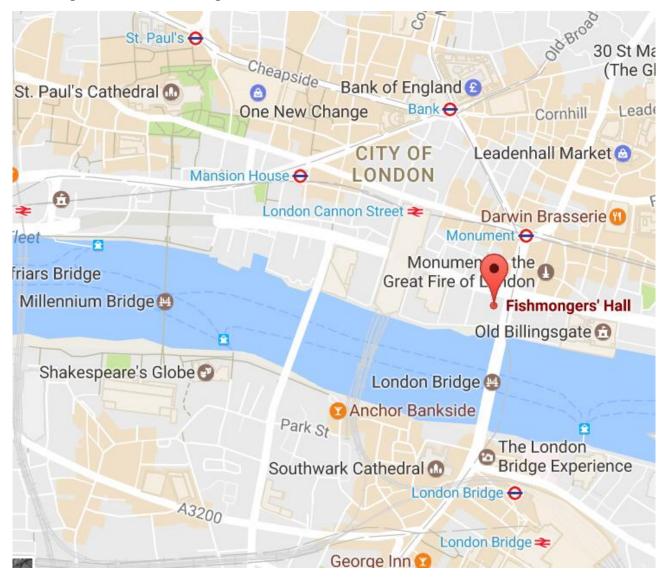

### **Directions / Map:**

### Fishmongers Hall, London Bridge, EC4R 9EL

### Fishmongers is within 5 - 10 minutes walk of the following Underground stations:

- Monument
- London Bridge
- Bank
- Mansion House